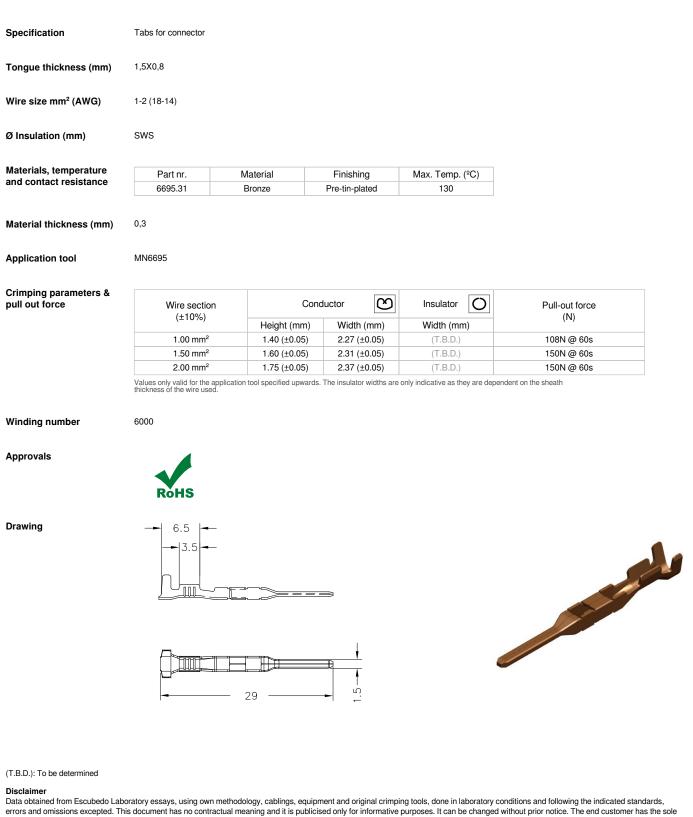

## **PRODUCT DATASHEET**



## 6695.\*\* 1.5 (.060) TYPE SERIES · MALES FOR CONNECTOR



## errors and omissions excepted. This document has no contractual meaning and it is publicised only for informative purposes. It can be changed without prior notice. The end customer has the sole responsibility to check these characteristics in its environment and with its own components, manufacturing methods and equipment. See also the full range product overview if available. For further information please visit our web site or contact us

| Rev. Nr.                                                                                                                                                                                                               | Concept                              | Date       | Created/Revised  | Approved |
|------------------------------------------------