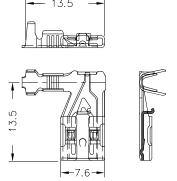

20             |

Material thickness (mm) 0,

Insertion / Withdrawal forces

|                                       | 5734S00 / 01 |
|---------------------------------------|--------------|
| 1st Insertion (max)                   | 15N1         |
| 1st Withdrawal (max)                  | 20N1         |
| 1st Withdrawal (min, locking enabled) | 60N¹         |

<sup>1</sup> Valid for Natural Brass Tab

**Secutiry function** Self-locking function prevents disconnection by pulling the cable.

Disconnection is possible disabling the locking function, pressing the lever manually or sliding the connector (see withdrawal forces).

It allows several connections-disconnections maintaining the functional features.

Winding number 2700

Compatible connectors 26433\*\*

**Approvals** 



### Drawing





#### Disclaime

Data obtained from Escubedo Laboratory essays, using own methodology, cablings, equipment and original crimping tools, done in laboratory conditions and following the indicated standards, errors and omissions excepted. This document has no contractual meaning and it is publicised only for informative purposes. It can be changed without prior notice. The end customer has the sole responsibility to check these characteristics in its environment and with its own components, manufacturing methods and equipment. See also the full range product overview if available. For further information please visit our web site or contact us

| Rev. Nr. | Concept                                | Date       | Created/Revised  | Approved |
|----------|--------------------------------------